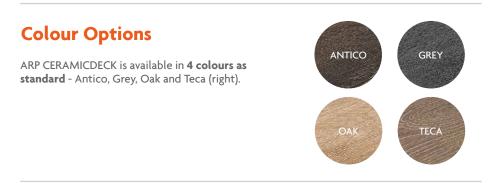

## Product Specification

- Material Composition: Ceramic
- Fire Rating: A1 Fire-Rated, non-combustible (BS EN 13501-1)
- Weight per Linear Metre: 8.31 kg/m
- Load Capacity: 2kN Designed to adhere to EN 12825-Class A
- Contains Red List materials: No
- Recyclability: 100%
- Recycled content: 41 %
- Surface Finish: Textured, slip-resistant surface available in four standard colours