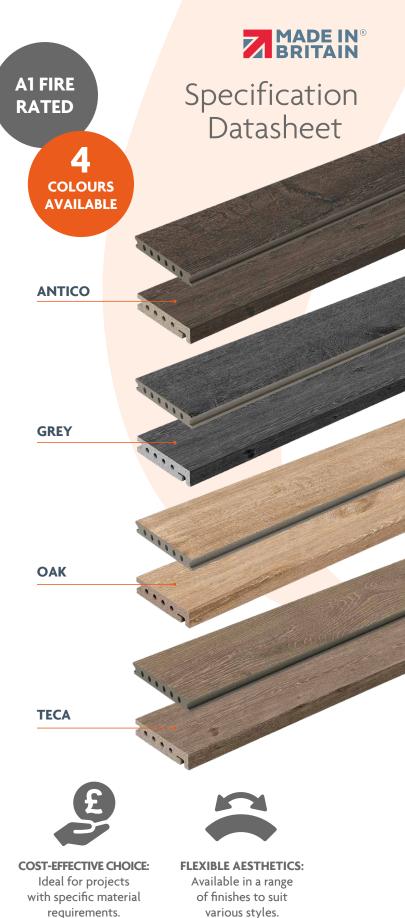

## Product Specification

- Material Composition: Ceramic
- Fire Rating: A1 Fire-Rated, non-combustible (BS EN 13501-1)
- Weight per Linear Metre: 8.31 kg/m
- Load Capacity: 2kN Designed to adhere to EN 12825-Class A
- Contains Red List materials: No
- Recyclability: 100%
- Recycled content: 41 %
- Surface Finish: Textured, slip-resistant surface available in four standard colours

#### **Protective Finish**

The boards feature a high-quality, durable finish that resists stains, scratches, and fading. This protective surface ensures that the ceramic retains its colour and appearance over time, maintaining its aesthetic appeal and performance in all weather conditions.

#### INDIVIDUAL BOARD:

 Width:
 141mm

 Length:
 1217 mm

 Depth:
 26 mm

Available in standard widths and lengths to accommodate various applications.

#### Construction

The boards are made from high-quality extruded ceramic, a robust and sustainable material known for its durability and resistance to weathering. The boards are 100% recyclable and provide a durable, eco-friendly decking solution.