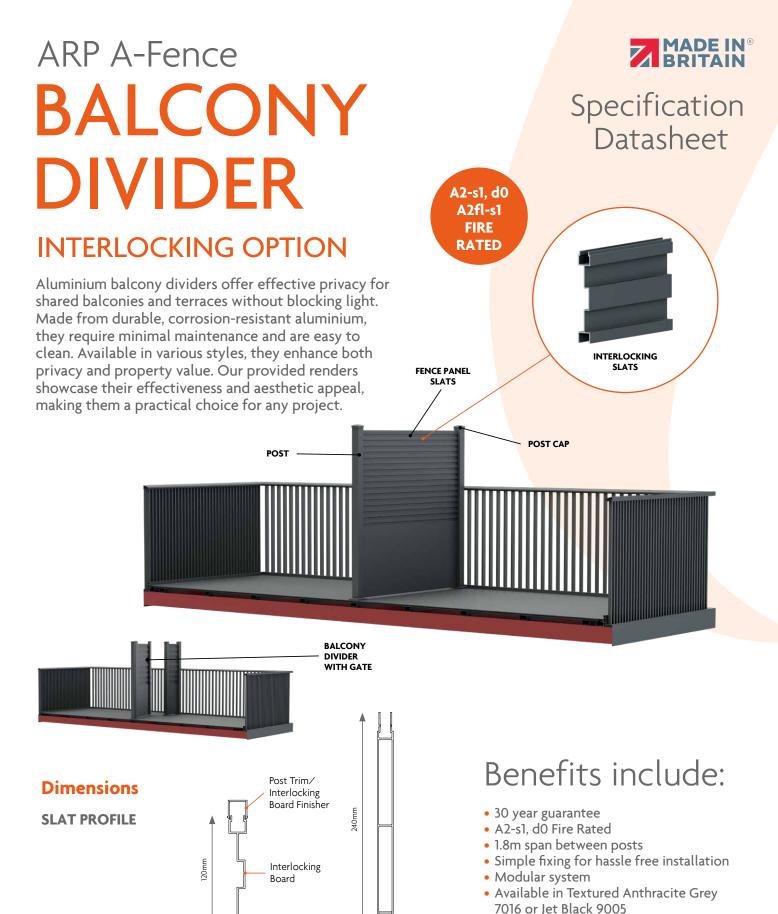

# **GATE**

Our aluminium gates offer an ideal solution for adding privacy and easy access to outdoor areas like balconies, terraces, and garden spaces. Designed to integrate seamlessly with the A-Fence system. These gates bring a modern, cohesive look to your property. Constructed from durable, powder-coated aluminium, they are built to last and require minimal maintenance, making them a smart choice for entrances and storage areas.

## Benefits include:

- 30 year guarantee
- A2-s1, d0 Fire Rated
- 1100mm width between post
- Simple fixing for hassle free installation
- Modular system
- Available in Textured Anthracite Grey 7016 or Jet Black 9005