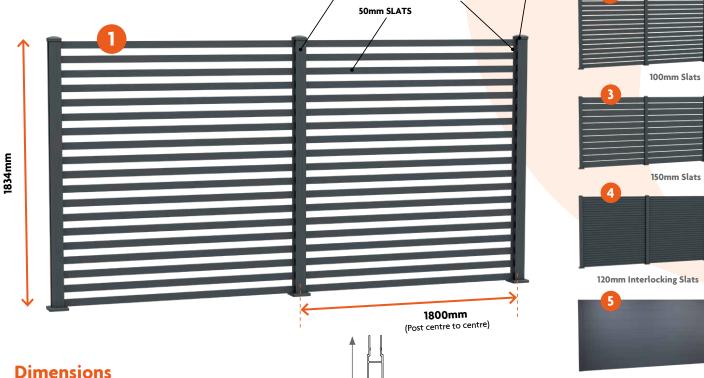

### **Dimensions**

## Benefits include:

- 30 year guarantee
- A2-s1, d0 Fire Rated
- 1.8m span between posts
- Simple fixing for hassle free installation
- Modular system
- Available in Textured Anthracite Grey 7016 or Jet Black 9005