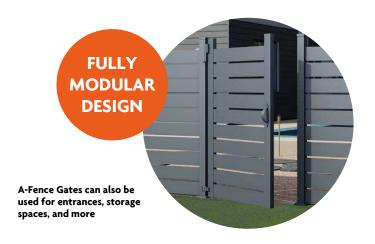

# **GATE**

Our aluminium gates offer an ideal solution for adding privacy and easy access to outdoor areas like balconies, terraces, and garden spaces. Designed to integrate seamlessly with the A-Fence system. These gates bring a modern, cohesive look to your property. Constructed from durable, powder-coated aluminium, they are built to last and require minimal maintenance, making them a smart choice for entrances and storage areas.