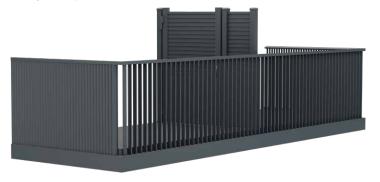

# **FENCE PANELS**

## SLATTED OPTION

A choice of 5 profile options allows you to make your divider or fencing solutions unique with all options interchangeable. Giving you complete flexibility in your design.

## Benefits include:

- 30 year guarantee
- A2-s1, d0 Fire Rated
- 1.8m span between posts
- Simple fixing for hassle free installation
- Modular system
- Available in Textured Anthracite Grey 7016 or Jet Black 9005