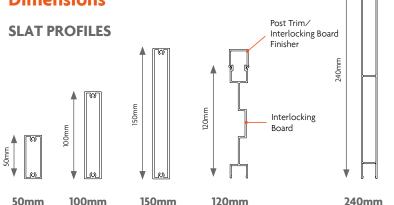

rty. Constructed from durable, powder-coated aluminium, they are built to last and require minimal maintenance, making them a smart choice for entrances and storage areas.

## MADE IN® BRITAIN

A2-s1, d0 A2fl-s1 FIRE RATED

# Specification Datasheet





### **Dimensions**





## Benefits include:

- 30 year guarantee
- A2-s1, d0 Fire Rated
- 1100mm width between post
- Simple fixing for hassle free installation
- Modular system
- Available in Textured Anthracite Grey 7016 or Jet Black 9005



ARP A-Fence

# **FENCE PANELS**

### Specification Datasheet A2-s1, d0

## **PROFILE OPTIONS** A2fl-s1

## SLATTED OPTION

A choice of 5 profile options allows you to make your divider or fencing solutions unique with all options interchangeable. Giving you complete flexibility in your design.







## Benefits include:

- 30 year guarantee
- A2-s1, d0 Fire Rated
- 1.8m span between posts
- Simple fixing for hassle free installation
- Modular system
- Available in Textured Anthracite Grey 7016 or Jet Black 9005



240mm Interlocking Slats

## Product Specification

- Fire resistant: A2-s1, d0
- Coating thickness 60-80 microns
- Impact test with an energy of 2.5kN to ensure that the coating adheres to the substrate to EN ISO 6272 / ASTM D2794
- Bend test on 5mm mandrel to ensure adhesion after bending to EN ISO 1519
- Machu Test (accelerated corrosion test) in a solution made up of sodium chloride acetic acid and hydrogen peroxide at 37 °C Duration 48 hours
- Qualicoat 2.4.1. cross hatch cuts are made at 2mm spacings with one being at 90 degrees to the other cut, tape is the applied