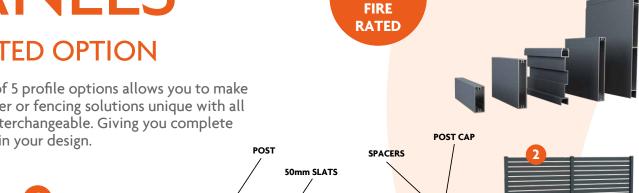

## **PROFILE OPTIONS** A2fl-s1

## SLATTED OPTION

A choice of 5 profile options allows you to make your divider or fencing solutions unique with all options interchangeable. Giving you complete flexibility in your design.