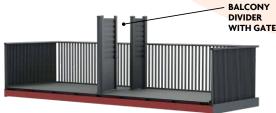

### **Dimensions**

## Benefits include:

- 30 year guarantee
- A2-s1, d0 Fire Rated
- 1100mm width between post
- Simple fixing for hassle free installation
- Modular system
- Available in Textured Anthracite Grey 7016 or Jet Black 9005